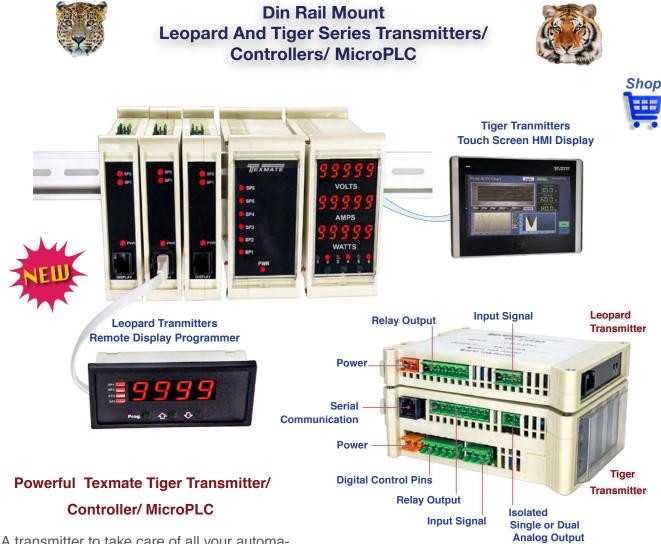

## **Texmate Transmitters / Controllers / MicroPLC**

- A transmitter to take care of all your automation and control applications.
- Macro (custom app) capable to suit your very special needs for any unique custom applications.
- Easy to set up and view using Texmate free configuration utility and data viewer software
- Over 150 of input singal conditioning cards available to be used with any type of sensor, from pressure, load cell, proximity, ph, RTD, TC. thermistor, LVDT, magnetostrictive, quadrature encoders.....
- Single phase ac measurments, acv,acamps,watts, power factor, hertz, wh, varh.
- Process. From a single to a quad, 4-20 ma, dcv, dcmv.

- Themoucuple, rtd and other combinations, rtd+4-20ma, thermocouple+dcv.
- Various types of outputs.
  - single and dual analog outputs, 4-20mA and 0-10vdc.
  - RS-485/ modbus, RS-323 /modbuus, usb, ethernet / modbus
  - single to six dry contact relays, available in 4a and 9a
  - six input and sixteen output opto isolated i/o modules.
  - data acquisition module with a removable sd card 4gb
- Excitation available, 24/10/5 vdc to power proximity sensors, 4-20 transmitters, load cells and encoders.